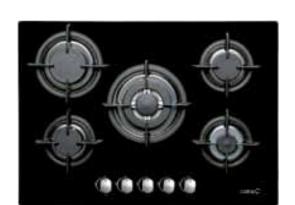

## **SPECIFICATION SHEET - appliances**

**Product Photo:** 

| BRAND:                         | cata $\mathcal C$                                                                                                                                                     |
|--------------------------------|-----------------------------------------------------------------------------------------------------------------------------------------------------------------------|
| ORIGIN:                        | SPAIN                                                                                                                                                                 |
| SERIES:                        | L705 CI/A                                                                                                                                                             |
| PRODUCT<br>DESCRIPTION:        | Built-in Gas Hob with Glass top, with: cast iron grids auto ignition & safety valve 5 cooking zones 3.0kw fast, 3.5kW triple ring 1.7kw semi fast x 2 1.0kw auxiliary |
| MODEL No.                      | 0804.6403                                                                                                                                                             |
| FINISH/COLOUR:                 | Glass / Black                                                                                                                                                         |
| DIMENSIONS:                    | 700 x 510mm                                                                                                                                                           |
| OPTIONAL<br>MATCHING<br>PARTS: |                                                                                                                                                                       |