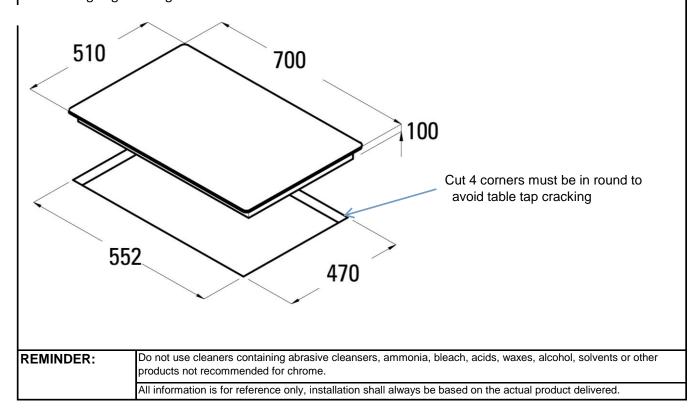

## **SPECIFICATION SHEET - appliances**

**Product Photo:** 

| BRAND:                         | cata $\mathcal C$                                                                                                                                                     |
|--------------------------------|-----------------------------------------------------------------------------------------------------------------------------------------------------------------------|
| ORIGIN:                        | SPAIN                                                                                                                                                                 |
| SERIES:                        | L705 CI/A                                                                                                                                                             |
| PRODUCT<br>DESCRIPTION:        | Built-in Gas Hob with Glass top, with: cast iron grids auto ignition & safety valve 5 cooking zones 3.0kw fast, 3.5kW triple ring 1.7kw semi fast x 2 1.0kw auxiliary |
| MODEL No.                      | 0804.6403                                                                                                                                                             |
| FINISH/COLOUR:                 | Glass / Black                                                                                                                                                         |
| DIMENSIONS:                    | 700 x 510mm                                                                                                                                                           |
| OPTIONAL<br>MATCHING<br>PARTS: |                                                                                                                                                                       |